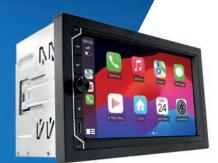

#### VM018

2 DIN

**Android** Mediastation with **Wireless Apple CarPlay and Android Auto** 

6.75" capacitive touchscreen monitor. **Volume encoder** and **front USB port**.

. 8

Purchase the iGO map CAR or TRUCK for offline navigation

Travel with ease even in areas where there is limited network signal.

Request your after-sales map Car NV945 Truck NV946

VM018

2 DIN

Android multimedia system with wireless Apple CarPlay and Android Auto. 6.75" capacitive touchscreen monitor.

Discover all the technical features online

Adjust the volume with the knob!

#### **KEY SPECIFICATIONS**

- · Wireless Apple CarPlay
- · Wireless Android Auto
- · Android operating system
- · Ultra-fast start-up
- · Volume encoder
- · Universal 2 DIN