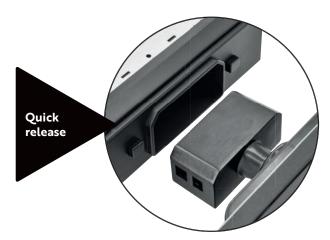

#### **KEY SPECIFICATIONS**

- · Wireless Apple CarPlay
- · Wireless Android Auto
- · Android operating system
- · Ultra-fast start-up
- · Extra-large 10.1" monitor, adjustable in all directions
- · Removable monitor
- · Universal 1 DIN

Prevent theft by removing the monitor quickly and easily

Discover all the technical features online

The screen is easily adjusted in all directions, providing greater convenience whether used by the driver or passenger – the position of the mediastation will always be optimal.