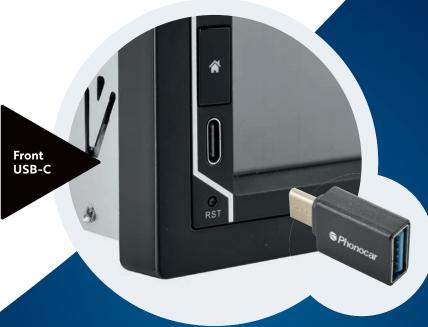

#### VM018

2 DIN

**Android** Mediastation with **Wireless Apple CarPlay and Android Auto** 

6.75" capacitive touchscreen monitor. **Volume encoder** and **front USB port**.

. 8

Listen to your favourite tracks thanks to the included USB-A adapter.

Purchase the iGO map CAR or TRUCK for offline navigation

Travel with ease even in areas where there is limited network signal.

Request your after-sales map Car NV945 Truck NV946