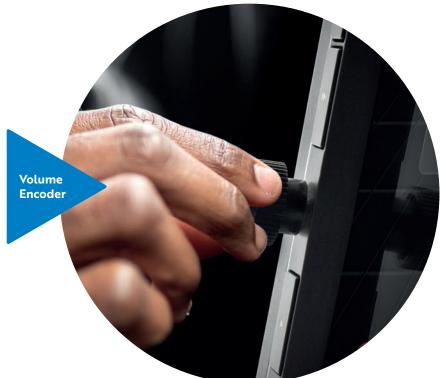

#### VM018

2 DIN

**Android** Mediastation with **Wireless Apple CarPlay and Android Auto** 

6.75" capacitive touchscreen monitor. **Volume encoder** and **front USB port**.

. 8

Discover all the technical features online

Adjust the volume with the knob!

#### **KEY SPECIFICATIONS**

- · Wireless Apple CarPlay
- · Wireless Android Auto
- · Android operating system
- · Ultra-fast start-up
- · Volume encoder
- · Universal 2 DIN