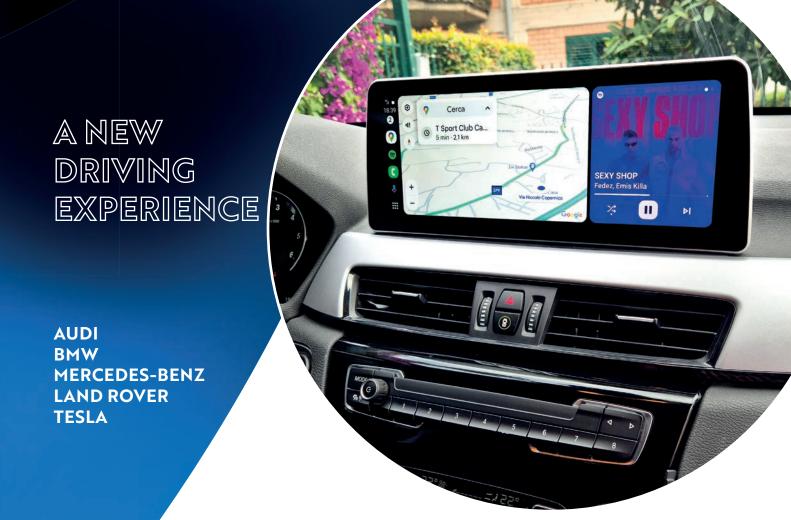

# Replace the OEM system and maintain the original design.

Multimedia systems which are perfectly integrated with the vehicle to give you full Android functionality and maximum smartphone connectivity.

### WIRELESS APPLE CARPLAY and ANDROID AUTO

Use your smartphone wirelessly in complete safety