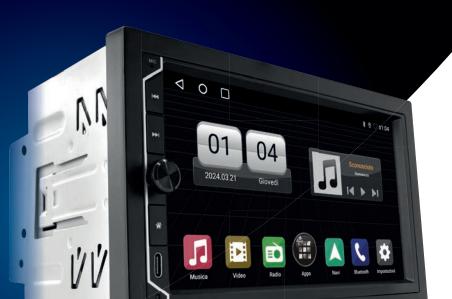

#### VM018

2 DIN

**Android** Mediastation with **Wireless Apple CarPlay and Android Auto** 

6.75" capacitive touchscreen monitor. **Volume encoder** and **front USB port**.

. 8

#### VM003

2 DIN

**Android** Mediastation 6.75" capacitive touchscreen monitor. **Ultra-compact chassis**: great connectivity even in compact spaces.

\_10

VM003 2 DIN

**♦** Phonocar

Android multimedia system with 6.75" capacitive touchscreen monitor. Ultra-compact chassis.

Discover all the technical features online