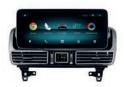

# CUSTOMFIT MEDIASTATIONS

ORIGINAL SYSTEM REPLACEMENT

# Replace the OEM system and maintain the original design.

Multimedia systems which are perfectly integrated with the vehicle to give you full Android functionality and maximum smartphone connectivity.

### WIRELESS APPLE CARPLAY and ANDROID AUTO

Use your smartphone wirelessly in complete safety

#### **HIGH-DEFINITION MONITOR**

Make use of all the new functions on a bright screen with brilliant colours