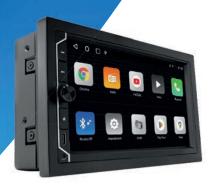

#### VM003

2 DIN

**Android** Mediastation 6.75" capacitive touchscreen monitor. **Ultra-compact chassis**: great connectivity even in compact spaces.

\_10

VM003 2 DIN

**♦** Phonocar

Android multimedia system with 6.75" capacitive touchscreen monitor. Ultra-compact chassis.

Discover all the technical features online

#### **KEY SPECIFICATIONS**

- · Android operating system
- · Ultra-fast start-up
- · Volume encoder
- · Universal 2 DIN
- · Ultra-compact chassis