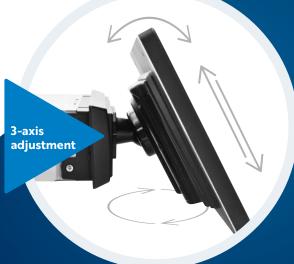

Extra-large 10.1" capacitive touchscreen monitor, adjustable in all directions and removable with quick-release system.

Prevent theft by removing the monitor quickly and easily

Discover all the technical features online

The screen is easily adjusted in all directions, providing greater convenience whether used by the driver or passenger – the position of the mediastation will always be optimal.