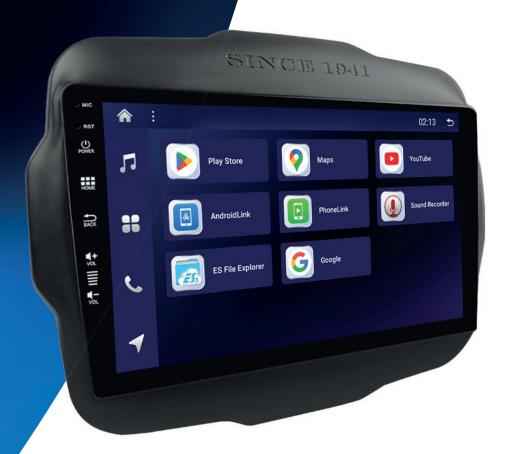

#### SIMPLE TO USE

Interface optimised to make access to music, navigation and calls easy and intuitive

**VM053** 

1 DIN

Car | Camper

Android multimedia system with wireless Apple CarPlay and Android Auto.

#### **KEY SPECIFICATIONS**

- · Wireless Apple CarPlay
- · Wireless Android Auto
- · Android operating system
- · Ultra-fast start-up
- · Extra-large 10.1" monitor, adjustable in all directions
- · Removable monitor
- · Universal 1 DIN

Prevent theft by removing the monitor quickly and easily

Discover all the technical features online

The screen is easily adjusted in all directions, providing greater convenience whether used by the driver or passenger – the position of the mediastation will always be optimal.