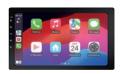

# RETROFIT MEDIASTATIONS

# Drive, navigate and be entertained in complete safety.

Mediastations for upgrading obsolete OEM systems.

#### **GREATER COMFORT**

extra-large touchscreen monitor which replicates the original interface

#### **MAXIMUM FUNCTIONALITY**

cutting-edge systems with navigation, Bluetooth, WI-FI, advanced multimedia player, apps (Google Maps, YouTube, Chrome)

#### **COMPLETELY INTEGRATED DESIGN**

The perfect combination of cutting-edge technology and automotive excellence