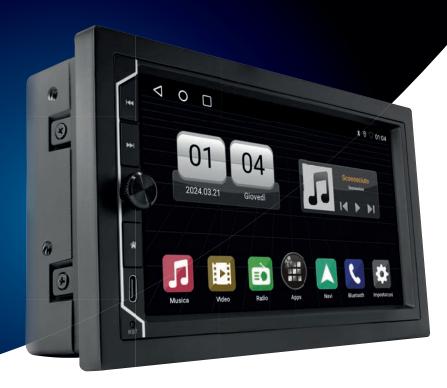

#### VM018

2 DIN

**Android** Mediastation with **Wireless Apple CarPlay and Android Auto** 

6.75" capacitive touchscreen monitor. **Volume encoder** and **front USB port**.

. 8

#### SIMPLE TO USE

Interface optimised to make access to music, navigation and calls easy and intuitive

**VM053** 

1 DIN

Car | Camper

Android multimedia system with wireless Apple CarPlay and Android Auto.

Discover all the technical features online

Adjust the volume with the knob!

#### **KEY SPECIFICATIONS**

- · Wireless Apple CarPlay
- · Wireless Android Auto
- · Android operating system
- · Ultra-fast start-up
- · Volume encoder
- · Universal 2 DIN