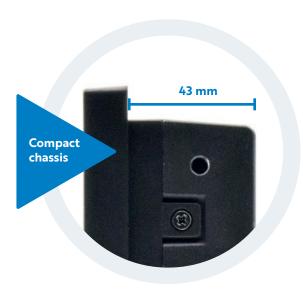

#### VM003

2 DIN

**Android** Mediastation 6.75" capacitive touchscreen monitor. **Ultra-compact chassis**: great connectivity even in compact spaces.

\_10

VM003 2 DIN

**♦** Phonocar

Android multimedia system with 6.75" capacitive touchscreen monitor. Ultra-compact chassis.

Discover all the technical features online

The reduced installation depth makes this Mediastation compatible with most vehicle models in circulation.

Purchase the iGO map CAR or TRUCK for offline navigation

Travel with ease even in areas where there is limited network signal.