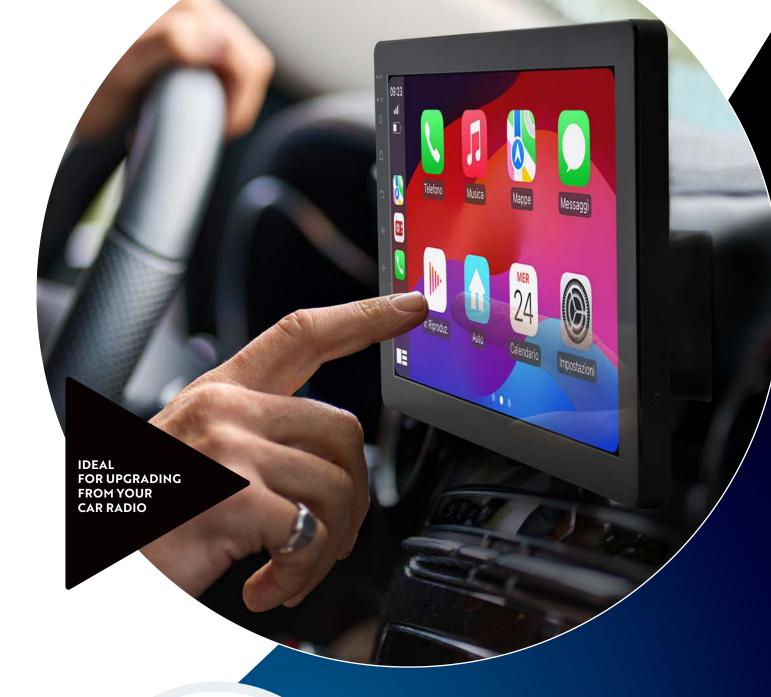

#### **ADVANCED LUXURY UPGRADE**

Upgrade your OEM system for an extraordinary driving experience: while maintaining the original interface, you will have all the functions you were missing, with an extra-large monitor and incredible operating speed.

#### **ORIGINAL SYSTEM REPLACEMENT**

Mediastations to replace the OEM system which integrate perfectly with the vehicle, providing full Android functionality on a high-definition monitor.

All images are included for illustrative purposes only. Phonocar S.p.A. reserves the right to make changes to the products even without notice. Any changes to the products are to be considered improvements and do not affect their functionality.

#### **VM053**

1 DIN

Android Mediastation with Wireless Apple CarPlay and Android Auto Extra-large 10.1" capacitive touchscreen monitor, adjustable and removable.

\_ 6

Extra-large 10.1" capacitive touchscreen monitor, adjustable in all directions and removable with quick-release system.

Prevent theft by removing the monitor quickly and easily

Discover all the technical features online

The screen is easily adjusted in all directions, providing greater convenience whether used by the driver or passenger – the position of the mediastation will always be optimal.