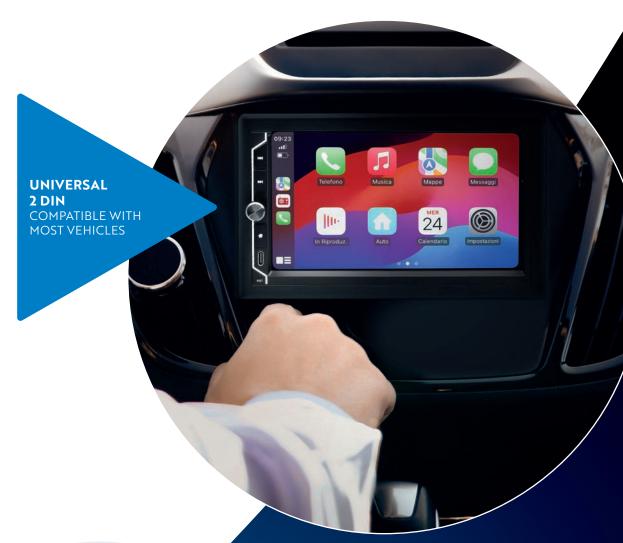

#### **ORIGINAL SYSTEM REPLACEMENT**

Mediastations to replace the OEM system which integrate perfectly with the vehicle, providing full Android functionality on a high-definition monitor.

All images are included for illustrative purposes only. Phonocar S.p.A. reserves the right to make changes to the products even without notice. Any changes to the products are to be considered improvements and do not affect their functionality.

# Replace the OEM system and maintain the original design.

Multimedia systems which are perfectly integrated with the vehicle to give you full Android functionality and maximum smartphone connectivity.

### WIRELESS APPLE CARPLAY and ANDROID AUTO

Use your smartphone wirelessly in complete safety