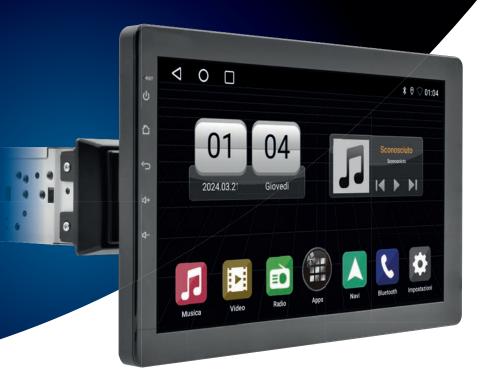

#### **VM053**

1 DIN

Android Mediastation with Wireless Apple CarPlay and Android Auto Extra-large 10.1" capacitive touchscreen monitor, adjustable and removable.

\_ 6

#### SIMPLE TO USE

Interface optimised to make access to music, navigation and calls easy and intuitive

**VM053** 

1 DIN

Car | Camper

Android multimedia system with wireless Apple CarPlay and Android Auto.

Extra-large 10.1" capacitive touchscreen monitor, adjustable in all directions and removable with quick-release system.

#### **KEY SPECIFICATIONS**

- · Wireless Apple CarPlay
- · Wireless Android Auto
- · Android operating system
- · Ultra-fast start-up
- · Extra-large 10.1" monitor, adjustable in all directions
- · Removable monitor
- · Universal 1 DIN

Prevent theft by removing the monitor quickly and easily

Discover all the technical features online

The screen is easily adjusted in all directions, providing greater convenience whether used by the driver or passenger – the position of the mediastation will always be optimal.