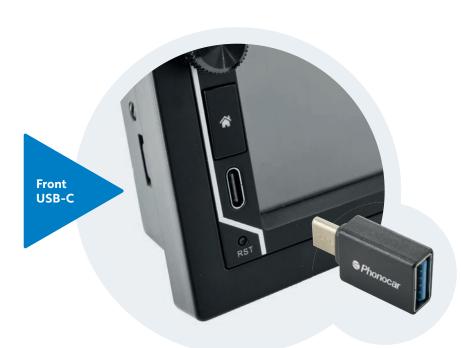

#### VM018

2 DIN

**Android** Mediastation with **Wireless Apple CarPlay and Android Auto** 

6.75" capacitive touchscreen monitor. **Volume encoder** and **front USB port**.

. 8

Listen to your favourite tracks thanks to the included USB-A adapter.

Purchase the iGO map CAR or TRUCK for offline navigation

Travel with ease even in areas where there is limited network signal.

Request your after-sales map Car NV945 Truck NV946