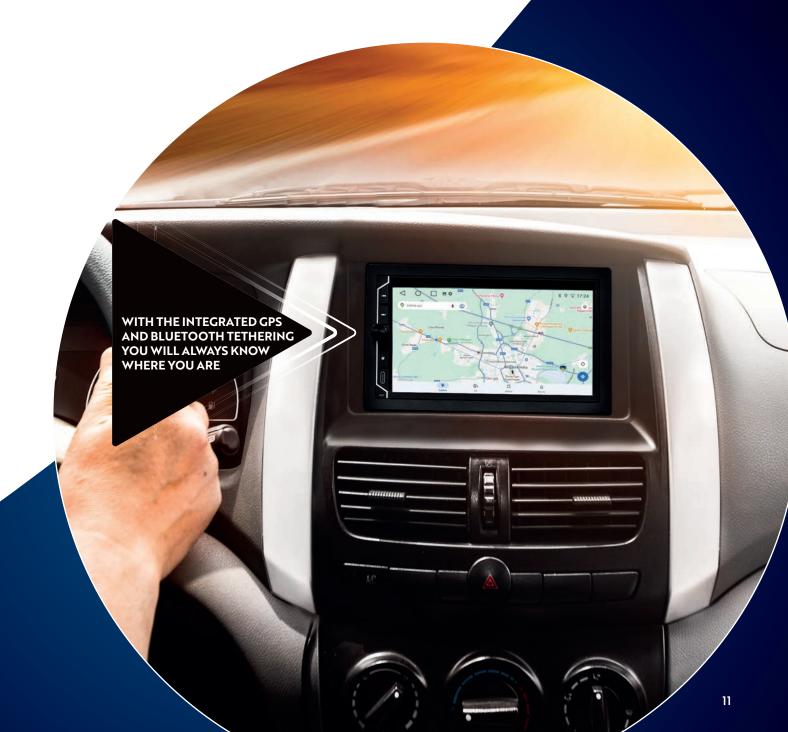

#### **BLUETOOTH TETHERING**

Immediate connection to your smartphone's data network without excessive battery consumption

#### **BLUETOOTH TETHERING**

maximum connectivity and reduced battery consumption

With the new Bluetooth 5.0, you can connect the mediastation to your smartphone's data network with reduced power consumption.

Purchase the iGO map CAR or TRUCK for offline navigation

Travel with ease even in areas where there is limited network signal.

Request your after-sales map Car NV945 Truck NV946

VM018

2 DIN

Android multimedia system with wireless Apple CarPlay and Android Auto. 6.75" capacitive touchscreen monitor.