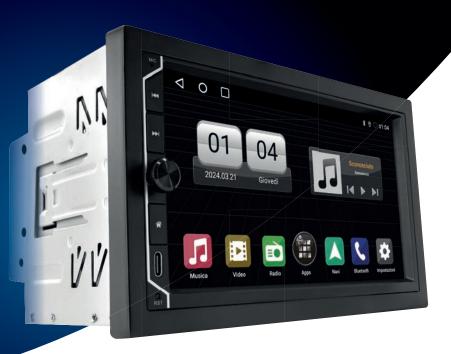

#### VM018

2 DIN

**Android** Mediastation with **Wireless Apple CarPlay and Android Auto** 6.75" capacitive touchscreen monitor.

Volume encoder and front USB port.

. 8

6.75" capacitive touchscreen monitor.

Discover all the technical features online

Adjust the volume with the knob!

#### **KEY SPECIFICATIONS**

- · Wireless Apple CarPlay
- · Wireless Android Auto
- · Android operating system
- · Ultra-fast start-up
- · Volume encoder
- · Universal 2 DIN