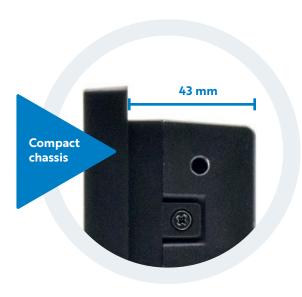

#### VM003

2 DIN

**Android** Mediastation 6.75" capacitive touchscreen monitor. **Ultra-compact chassis**: great connectivity even in compact spaces.

\_10

VM003 2 DIN

**♦** Phonocar

Android multimedia system with 6.75" capacitive touchscreen monitor. Ultra-compact chassis.

Discover all the technical features online

#### **KEY SPECIFICATIONS**

- · Android operating system
- · Ultra-fast start-up
- · Volume encoder
- · Universal 2 DIN
- · Ultra-compact chassis

The reduced installation depth makes this Mediastation compatible with most vehicle models in circulation.

Purchase the iGO map CAR or TRUCK for offline navigation

Travel with ease even in areas where there is limited network signal.