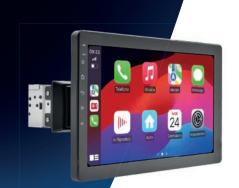

#### **VM053**

1 DIN

Android Mediastation with Wireless Apple CarPlay and Android Auto Extra-large 10.1" capacitive touchscreen monitor, adjustable and removable.

\_ 6

#### SIMPLE TO USE

Interface optimised to make access to music, navigation and calls easy and intuitive

**VM053** 

1 DIN

Car | Camper

Android multimedia system with wireless Apple CarPlay and Android Auto.

Extra-large 10.1" capacitive touchscreen monitor, adjustable in all directions and removable with quick-release system.

#### **KEY SPECIFICATIONS**

- · Wireless Apple CarPlay
- · Wireless Android Auto
- · Android operating system
- · Ultra-fast start-up
- Extra-large 10.1" monitor, adjustable in all directions
- · Removable monitor
- · Universal 1 DIN