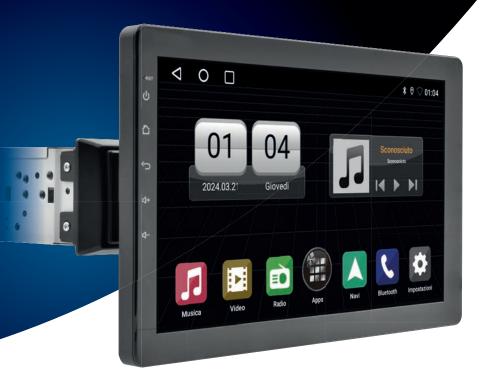

#### **VM053**

1 DIN

Android Mediastation with Wireless Apple CarPlay and Android Auto Extra-large 10.1" capacitive touchscreen monitor, adjustable and removable.

\_ 6

#### SIMPLE TO USE

Interface optimised to make access to music, navigation and calls easy and intuitive

**VM053** 

1 DIN

Car | Camper

Android multimedia system with wireless Apple CarPlay and Android Auto.

Extra-large 10.1" capacitive touchscreen monitor, adjustable in all directions and removable with quick-release system.

#### **KEY SPECIFICATIONS**

- · Wireless Apple CarPlay
- · Wireless Android Auto
- · Android operating system
- · Ultra-fast start-up
- Extra-large 10.1" monitor, adjustable in all directions
- · Removable monitor
- · Universal 1 DIN