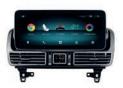

#### VM018

2 DIN

**Android** Mediastation with **Wireless Apple CarPlay and Android Auto** 6.75" capacitive touchscreen monitor.

Volume encoder and front USB port.

. 8

#### **KEY SPECIFICATIONS**

- · Wireless Apple CarPlay
- · Wireless Android Auto
- · Android operating system
- · Ultra-fast start-up
- · Volume encoder
- · Universal 2 DIN