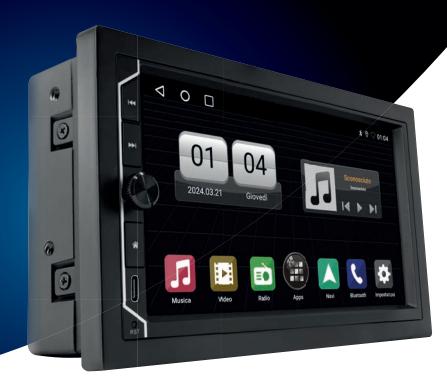

#### VM018

2 DIN

**Android** Mediastation with **Wireless Apple CarPlay and Android Auto** 6.75" capacitive touchscreen monitor.

Volume encoder and front USB port.

. 8

6.75" capacitive touchscreen monitor.

Discover all the technical features online

Adjust the volume with the knob!

#### **KEY SPECIFICATIONS**

- · Wireless Apple CarPlay
- · Wireless Android Auto
- · Android operating system
- · Ultra-fast start-up
- · Volume encoder
- · Universal 2 DIN