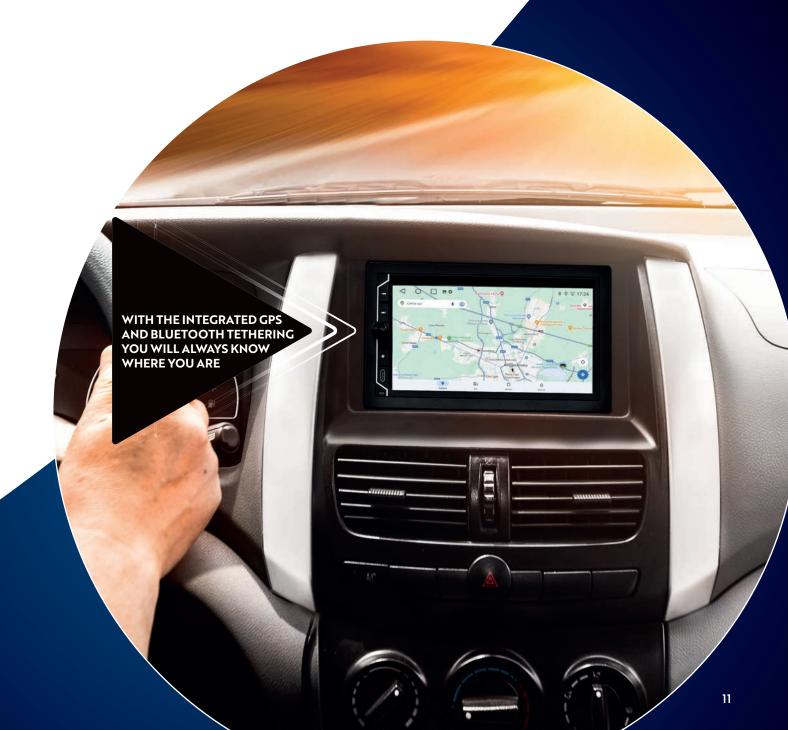

#### **BLUETOOTH TETHERING**

Immediate connection to your smartphone's data network without excessive battery consumption

#### **BLUETOOTH TETHERING**

maximum connectivity and reduced battery consumption

With the new Bluetooth 5.0, you can connect the mediastation to your smartphone's data network with reduced power consumption.

Make use of all the functionality of the multimedia system, make and take calls, and listen to music without worrying about your battery life!