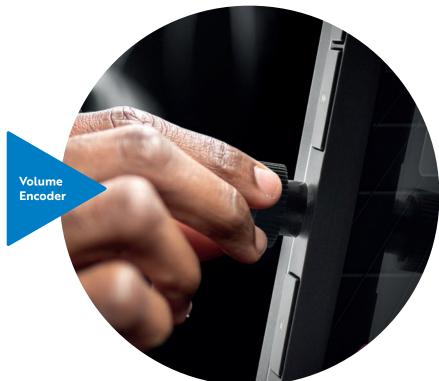

6.75" capacitive touchscreen monitor.

Discover all the technical features online

Adjust the volume with the knob!

#### **KEY SPECIFICATIONS**

- · Wireless Apple CarPlay
- · Wireless Android Auto
- · Android operating system
- · Ultra-fast start-up
- · Volume encoder
- · Universal 2 DIN