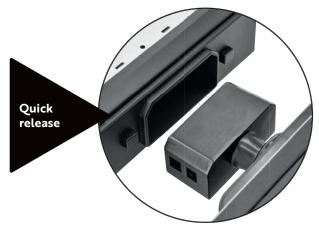

#### **KEY SPECIFICATIONS**

- · Wireless Apple CarPlay
- · Wireless Android Auto
- · Android operating system
- · Ultra-fast start-up
- Extra-large 10.1" monitor, adjustable in all directions
- · Removable monitor
- · Universal 1 DIN

Prevent theft by removing the monitor quickly and easily

Discover all the technical features online

The screen is easily adjusted in all directions, providing greater convenience whether used by the driver or passenger – the position of the mediastation will always be optimal.