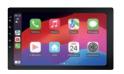

#### **VM053**

1 DIN

Android Mediastation with Wireless Apple CarPlay and Android Auto Extra-large 10.1" capacitive touchscreen monitor, adjustable and removable.

\_ 6

#### SIMPLE TO USE

Interface optimised to make access to music, navigation and calls easy and intuitive

**VM053** 

1 DIN

Car | Camper

Android multimedia system with wireless Apple CarPlay and Android Auto.

#### **KEY SPECIFICATIONS**

- · Wireless Apple CarPlay
- · Wireless Android Auto
- · Android operating system
- · Ultra-fast start-up
- Extra-large 10.1" monitor, adjustable in all directions
- · Removable monitor
- · Universal 1 DIN