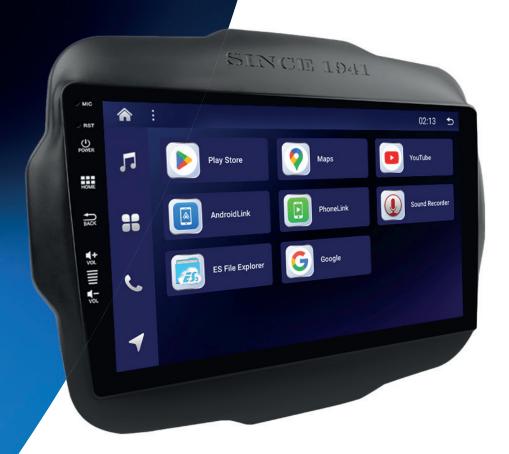

#### SIMPLE TO USE

Interface optimised to make access to music, navigation and calls easy and intuitive

**VM053** 

1 DIN

Car | Camper

Android multimedia system with wireless Apple CarPlay and Android Auto.

#### **KEY SPECIFICATIONS**

- · Wireless Apple CarPlay
- · Wireless Android Auto
- · Android operating system
- · Ultra-fast start-up
- Extra-large 10.1" monitor, adjustable in all directions
- · Removable monitor
- · Universal 1 DIN

Prevent theft by removing the monitor quickly and easily

Discover all the technical features online

The screen is easily adjusted in all directions, providing greater convenience whether used by the driver or passenger – the position of the mediastation will always be optimal.