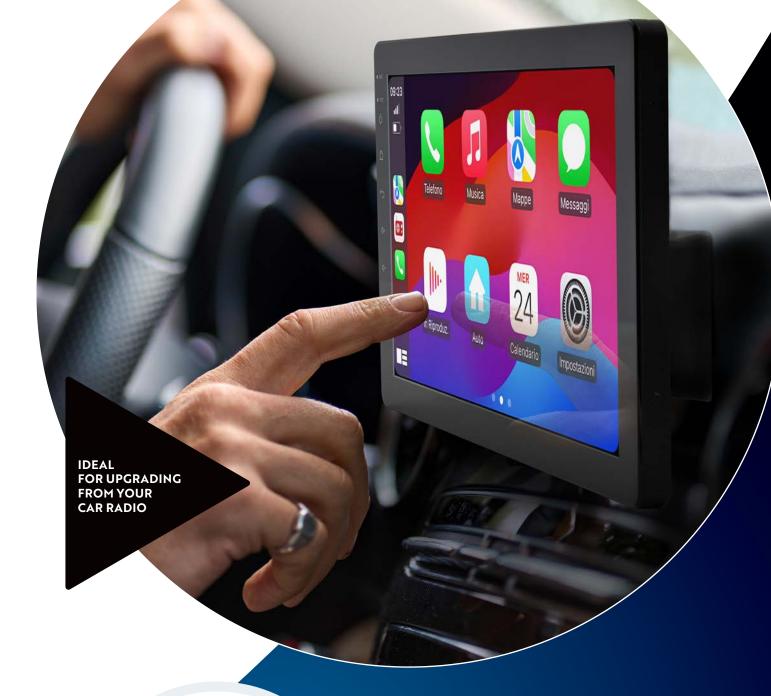

#### **VM053**

1 DIN

Android Mediastation with Wireless Apple CarPlay and Android Auto Extra-large 10.1" capacitive touchscreen monitor, adjustable and removable.

\_ 6

Extra-large 10.1" capacitive touchscreen monitor, adjustable in all directions and removable with quick-release system.

#### **KEY SPECIFICATIONS**

- · Wireless Apple CarPlay
- · Wireless Android Auto
- · Android operating system
- · Ultra-fast start-up
- Extra-large 10.1" monitor, adjustable in all directions
- · Removable monitor
- · Universal 1 DIN

Prevent theft by removing the monitor quickly and easily

Discover all the technical features online

The screen is easily adjusted in all directions, providing greater convenience whether used by the driver or passenger – the position of the mediastation will always be optimal.