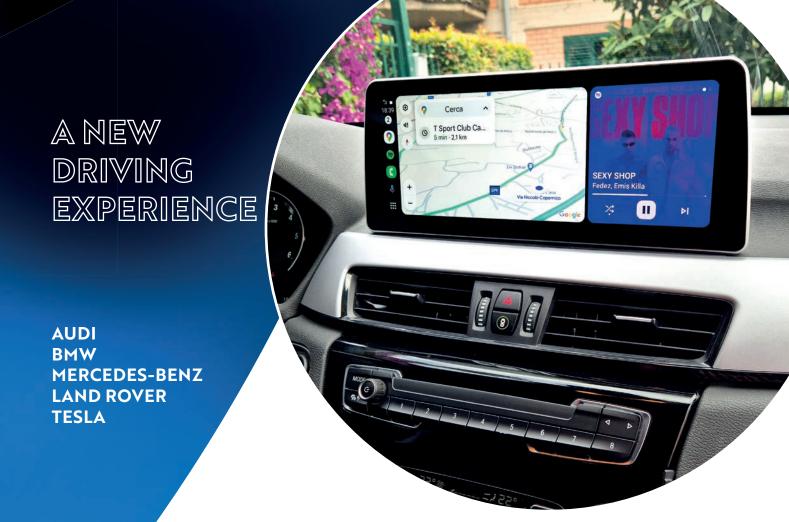

# Drive, navigate and be entertained in complete safety.

Mediastations for upgrading obsolete OEM systems.

#### **GREATER COMFORT**

extra-large touchscreen monitor which replicates the original interface

#### **MAXIMUM FUNCTIONALITY**

cutting-edge systems with navigation, Bluetooth, WI-FI, advanced multimedia player, apps (Google Maps, YouTube, Chrome)

#### **COMPLETELY INTEGRATED DESIGN**

The perfect combination of cutting-edge technology and automotive excellence