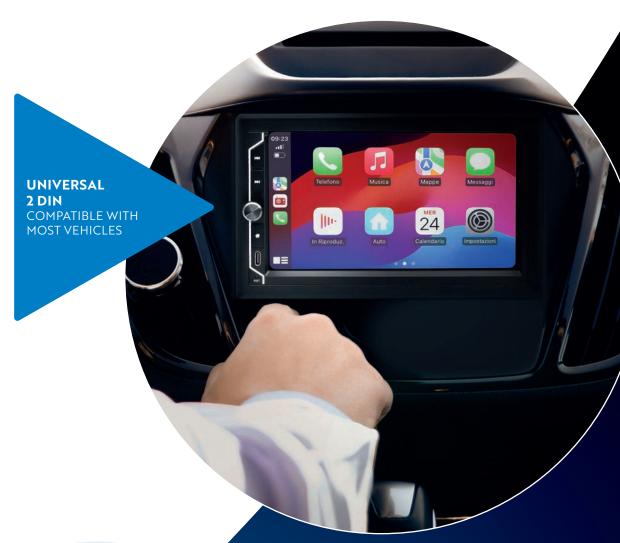

#### VM018

2 DIN

**Android** Mediastation with **Wireless Apple CarPlay and Android Auto** 6.75" capacitive touchscreen monitor.

Volume encoder and front USB port.

. 8

#### SIMPLE TO USE

Interface optimised to make access to music, navigation and calls easy and intuitive

**VM053** 

1 DIN

Car | Camper

Android multimedia system with wireless Apple CarPlay and Android Auto.