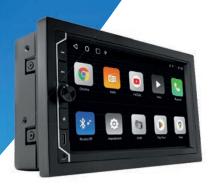

#### VM003

2 DIN

**Android** Mediastation 6.75" capacitive touchscreen monitor. **Ultra-compact chassis**: great connectivity even in compact spaces.

\_10

VM003 2 DIN

**♦** Phonocar

Android multimedia system with 6.75" capacitive touchscreen monitor. Ultra-compact chassis.

Discover all the technical features online

#### **KEY SPECIFICATIONS**

- · Android operating system
- · Ultra-fast start-up
- · Volume encoder
- · Universal 2 DIN
- · Ultra-compact chassis