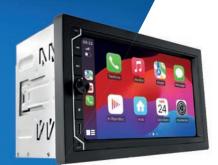

#### VM018

2 DIN

**Android** Mediastation with **Wireless Apple CarPlay and Android Auto** 6.75" capacitive touchscreen monitor.

Volume encoder and front USB port.

. 8

6.75" capacitive touchscreen monitor.

Discover all the technical features online

Adjust the volume with the knob!

#### **KEY SPECIFICATIONS**

- · Wireless Apple CarPlay
- · Wireless Android Auto
- · Android operating system
- · Ultra-fast start-up
- · Volume encoder
- · Universal 2 DIN