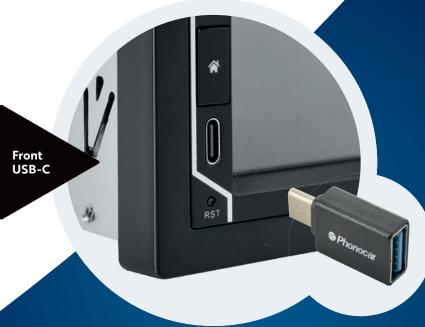

#### VM018

2 DIN

**Android** Mediastation with **Wireless Apple CarPlay and Android Auto** 6.75" capacitive touchscreen monitor.

Volume encoder and front USB port.

. 8

Listen to your favourite tracks thanks to the included USB-A adapter.

Purchase the iGO map CAR or TRUCK for offline navigation

Travel with ease even in areas where there is limited network signal.

Request your after-sales map Car NV945 Truck NV946