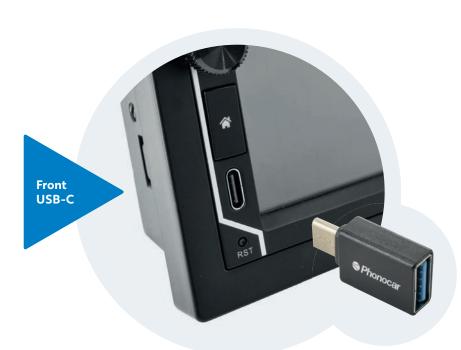

#### VM018

2 DIN

**Android** Mediastation with **Wireless Apple CarPlay and Android Auto** 6.75" capacitive touchscreen monitor.

Volume encoder and front USB port.

. 8

6.75" capacitive touchscreen monitor.

Discover all the technical features online

Adjust the volume with the knob!

Listen to your favourite tracks thanks to the included USB-A adapter.

Purchase the iGO map CAR or TRUCK for offline navigation

Travel with ease even in areas where there is limited network signal.

Request your after-sales map Car NV945 Truck NV946