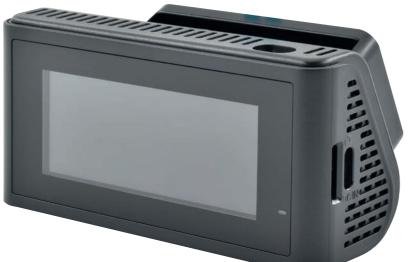

### VM443 Car | Camper | Van | Truck | 12/24V

WI-FI/GPS DASHCAM WITH DISPLAY AND APP.

64 Gb MICRO SD-CARD included.

3.2" LCD DISPLAY Watch video and change settings directly on the dashcam

· ADAS

· SUPER CAP

#### **KEY SPECIFICATIONS**

- · DVR
- $\cdot$  SUPER NIGHT VISION
- · EMERGENCY VIDEO
- PARKING: MONITORING, TIME-LAPSE AND MOVEMENT DETECTION

DASH VISION

S Phonocar

Album

Setting

OPTIONAL REAR-VIEW CAMERA Code VM485