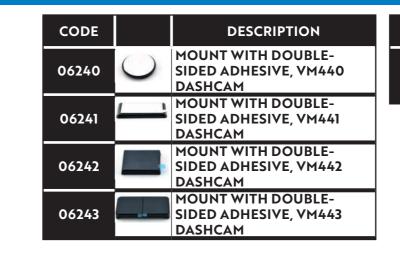

### QUICK RELEASE **USE THE DASHCAM ON MULTIPLE VEHICLES!**

OPTIONAL MOUNT Code 06241

### QUICK RELEASE OPTIONAL MOUNT Code 06243

## QUICK RELEASE

USE THE DASHCAM ON MULTIPLE VEHICLES!

OPTIONAL MOUNT Code 06242

OPTIONAL REAR-VIEW CAMERA Code VM485

very small and light, with 360° rotation.

### **KEY SPECIFICATIONS**

- · DVR
- · SUPER NIGHT VISION
- · EMERGENCY VIDEO
- · PARKING MODE
- · PARKING TIME LAPSE
- · SUPER CAP

Phonocar

USE THE DASHCAMOPTIONALON MULTIPLEMOUNTVEHICLES!Code 06240