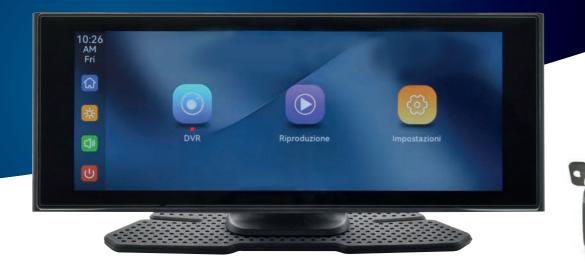

#### **VM441** Car | Camper | Van | Truck | 12/24V

S Phonocar

4G/WI-FI/GPS DASHCAM WITH REMOTE CONNECTION APP.

64 Gb MICRO SD-CARD included. PREPAID SIM CARD INCLUDED (3 GB for 30 days).

#### **KEY SPECIFICATIONS**

- · DVR
- · SUPER NIGHT VISION
- · EMERGENCY VIDEO
- · PARKING MODE
- PARKING TIME LAPSE · ROUTES
- · VEHICLE LOCATION
- · SUPER CAP

Dashcam 4G

Fai una foto

Album

.al 46 🔳

WiFi

...

15:39

**DASH VISION 4G** 

- LOCATE YOUR VEHICLE
- WATCH PAST JOURNEYS
- WATCH, SAVE AND SHARE YOUR VIDEOS

|   | Video di emerge  |
|---|------------------|
| 1 | Monitoraggio pa  |
|   | Registrazione ti |
|   | Foto comune      |
| - |                  |