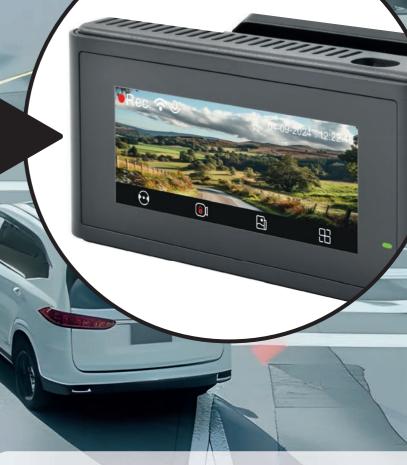

### VM443 Car | Camper | Van | Truck | 12/24V

WI-FI/GPS DASHCAM WITH DISPLAY AND APP.

64 Gb MICRO SD-CARD included.

3.2" LCD DISPLAY Watch video and change settings directly on the dashcam

· ADAS

· SUPER CAP

· OPTIONAL INTERNAL

**REAR-VIEW CAMERA INPUT** 

#### **KEY SPECIFICATIONS**

- · DVR
- $\cdot$  SUPER NIGHT VISION
- · EMERGENCY VIDEO
- PARKING: MONITORING, TIME-LAPSE AND MOVEMENT DETECTION

DASH VISION

S Phonocar

Album

Setting

OPTIONAL REAR-VIEW CAMERA Code VM485