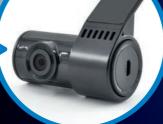

### VM324

Car | Camper | Van | 12V

### Stephonocar

DASHCAM WITH 6.86" MULTIMEDIA DISPLAY AND REAR-VIEW CAMERA

#### **KEY SPECIFICATIONS**

- 6.86" capacitive touschscreen multimedia display, can be installed on the windscreen or on the dashboard
- Power supply: fixed or removable with cigarette lighter socket
- · Simple installation, immediate use
- · Universal 12V
- OPTIONAL extra for installation on vehicles from 5 to 15 m: REAR-VIEW CAMERA CABLE 05909