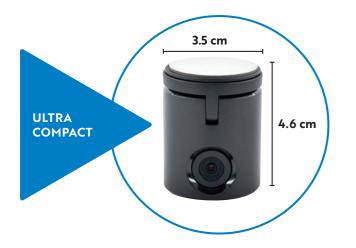

### VM440 Car | Camper | Van | Truck | 12/24V

WI-FI DASHCAM WITH APP.

64 Gb MICRO SD-CARD included.

REC& CONNECT!

5

very small and light, with 360° rotation