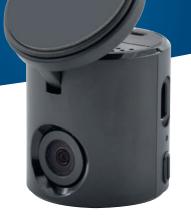

### VM440 Car | Camper | Van | Truck | 12/24V

WI-FI DASHCAM WITH APP.

64 Gb MICRO SD-CARD included.

REC& CONNECT!

### **KEY SPECIFICATIONS**

- · DVR
- · SUPER NIGHT VISION
- · EMERGENCY VIDEO
- · PARKING MODE
- · PARKING TIME LAPSE
- · SUPER CAP

Phonocar

USE THE DASHCAMOPTIONALON MULTIPLEMOUNTVEHICLES!Code 06240

### REC&CONNECT!