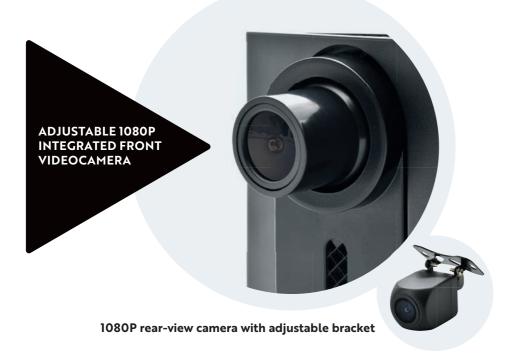

#### **KEY SPECIFICATIONS**

- 6.86" capacitive touschscreen multimedia display, can be installed on the windscreen or on the dashboard
- Power supply: fixed or removable with cigarette lighter socket
- · Simple installation, immediate use
- · Universal 12V
- OPTIONAL extra for installation on vehicles from 5 to 15 m: REAR-VIEW CAMERA CABLE 05909

· OPTIONAL INTERNAL

**REAR-VIEW CAMERA INPUT** 

#### **KEY SPECIFICATIONS**

- · DVR
- $\cdot$  SUPER NIGHT VISION
- · EMERGENCY VIDEO
- PARKING: MONITORING, TIME-LAPSE AND MOVEMENT DETECTION

DASH VISION

S Phonocar

Album

Setting

OPTIONAL REAR-VIEW CAMERA Code VM485

| CODE  |   | DESCRIPTION                                                                    |
|-------|---|--------------------------------------------------------------------------------|
| VM485 | 0 | INTERNAL REAR-VIEW<br>CAMERA<br>OPTIONAL ACCESSORY FOR<br>VM442 AND VM443      |
|       |   | RESOLUTION: <b>1920x1080</b><br>VIEWING ANGLE: <b>130°</b><br>CABLE <b>7 m</b> |