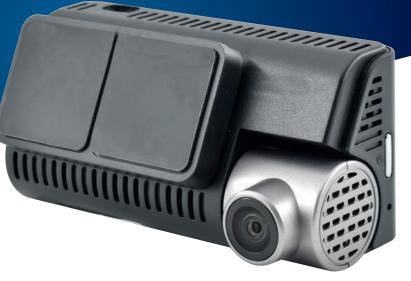

#### **VM441** Car | Camper | Van | Truck | 12/24V

S Phonocar

4G/WI-FI/GPS DASHCAM WITH REMOTE CONNECTION APP.

64 Gb MICRO SD-CARD included. PREPAID SIM CARD INCLUDED (3 GB for 30 days).

### VM443 Car | Camper | Van | Truck | 12/24V

WI-FI/GPS DASHCAM WITH DISPLAY AND APP.

64 Gb MICRO SD-CARD included.

3.2" LCD DISPLAY Watch video and change settings directly on the dashcam

· ADAS

· SUPER CAP

### VM442 Car | Camper | Van | Truck | 12/24V

WI-FI/GPS DASHCAM WITH APP.

64 Gb MICRO SD-CARD included.

S Phonocar

**DASH VISION** 

Countoad on the App Store