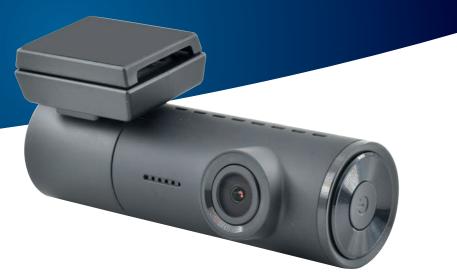

#### **VM441** Car | Camper | Van | Truck | 12/24V

S Phonocar

4G/WI-FI/GPS DASHCAM WITH REMOTE CONNECTION APP.

64 Gb MICRO SD-CARD included. PREPAID SIM CARD INCLUDED (3 GB for 30 days).

#### **KEY SPECIFICATIONS**

- · DVR
- · SUPER NIGHT VISION
- · EMERGENCY VIDEO
- · PARKING MODE
- PARKING TIME LAPSE · ROUTES
- · VEHICLE LOCATION
- · SUPER CAP

Dashcam 4G

Fai una foto

Album

.al 46 🔳

WiFi

...