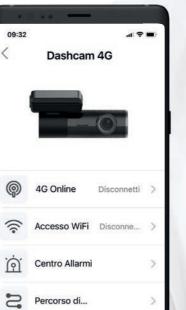

#### **VM441** Car | Camper | Van | Truck | 12/24V

S Phonocar

4G/WI-FI/GPS DASHCAM WITH REMOTE CONNECTION APP.

64 Gb MICRO SD-CARD included. PREPAID SIM CARD INCLUDED (3 GB for 30 days).

#### **KEY SPECIFICATIONS**

- · DVR
- · SUPER NIGHT VISION
- · EMERGENCY VIDEO
- · PARKING MODE
- PARKING TIME LAPSE · ROUTES
- · VEHICLE LOCATION
- · SUPER CAP

Dashcam 4G

Fai una foto

Album

.al 46 🔳

WiFi

...