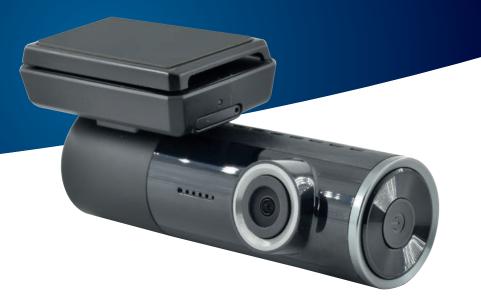

#### **VM441** Car | Camper | Van | Truck | 12/24V

S Phonocar

4G/WI-FI/GPS DASHCAM WITH REMOTE CONNECTION APP.

64 Gb MICRO SD-CARD included. PREPAID SIM CARD INCLUDED (3 GB for 30 days).

#### **KEY SPECIFICATIONS**

- · DVR
- · SUPER NIGHT VISION
- · EMERGENCY VIDEO
- · PARKING MODE
- PARKING TIME LAPSE · ROUTES
- · VEHICLE LOCATION
- · SUPER CAP

Dashcam 4G

Fai una foto

Album

.al 46 🔳

WiFi

...