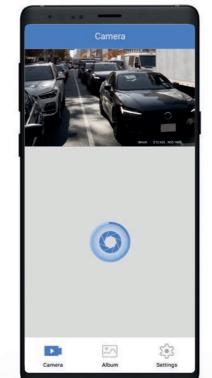

15:39

**DASH VISION 4G** 

- LOCATE YOUR VEHICLE
- WATCH PAST JOURNEYS
- WATCH, SAVE AND SHARE YOUR VIDEOS

|   | Video di emerge  |
|---|------------------|
| 1 | Monitoraggio pa  |
|   | Registrazione ti |
|   | Foto comune      |
| - |                  |

15:40

Video comune

| Disconne | > |  |  |
|----------|---|--|--|
|          | > |  |  |
|          | > |  |  |
| /eicolo  | > |  |  |
|          | _ |  |  |

|               | and the second | - Hartley Cold while the |
|---------------|----------------|--------------------------|
| 0             |                |                          |
| D             | .ul 40         |                          |
| Album         |                |                          |
| eo comune     | 43             | >                        |
| o di emergen  | 0              | >                        |
| itoraggio par | 5              | >                        |
| strazione tim | 8              | >                        |
| comune        | 5              | >                        |
|               |                |                          |