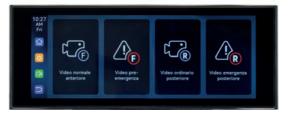

15:39

**DASH VISION 4G** 

- LOCATE YOUR VEHICLE
- WATCH PAST JOURNEYS
- WATCH, SAVE AND SHARE YOUR VIDEOS

|   | Video di emerge  |
|---|------------------|
| 1 | Monitoraggio pa  |
|   | Registrazione ti |
|   | Foto comune      |
| - |                  |

15:40

Video comune

| Disconne | > |  |  |
|----------|---|--|--|
|          | > |  |  |
|          | > |  |  |
| /eicolo  | > |  |  |
|          | _ |  |  |

|               | and the second | - Hartley Cold while the |
|---------------|----------------|--------------------------|
| 0             |                |                          |
| D             | .ul 40         |                          |
| Album         |                |                          |
| eo comune     | 43             | >                        |
| o di emergen  | 0              | >                        |
| itoraggio par | 5              | >                        |
| strazione tim | 8              | >                        |
| comune        | 5              | >                        |
|               |                |                          |