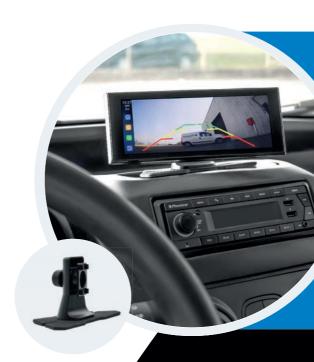

### VM324

Car | Camper | Van | 12V

### Stephonocar

DASHCAM WITH 6.86" MULTIMEDIA DISPLAY AND REAR-VIEW CAMERA

#### **KEY SPECIFICATIONS**

- 6.86" capacitive touschscreen multimedia display, can be installed on the windscreen or on the dashboard
- Power supply: fixed or removable with cigarette lighter socket
- · Simple installation, immediate use
- · Universal 12V
- OPTIONAL extra for installation on vehicles from 5 to 15 m: REAR-VIEW CAMERA CABLE 05909

#### Digital Video Recording (DVR)

Cyclic recording on both video cameras. Slot for Micro SD card, 32 GB max. EMERGENCY VIDEO: in the event of an impact detected by the G-Sensor, the video is saved in a separate folder and protected from deletion.

### Adjustable STATIC GUIDE LINES

Perfect view with high-res

1080P