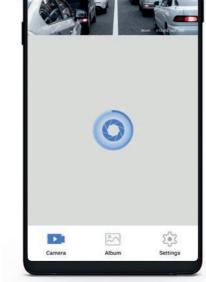

#### **KEY SPECIFICATIONS**

- · DVR
- · SUPER NIGHT VISION
- · EMERGENCY VIDEO
- · PARKING MODE
- PARKING TIME LAPSE · ROUTES
- · VEHICLE LOCATION
- · SUPER CAP

Dashcam 4G

Fai una foto

Album

.al 46 🔳

WiFi

...

15:39

**DASH VISION 4G** 

- LOCATE YOUR VEHICLE
- WATCH PAST JOURNEYS
- WATCH, SAVE AND SHARE YOUR VIDEOS

|   | Video di emerge  |
|---|------------------|
| 1 | Monitoraggio pa  |
|   | Registrazione ti |
|   | Foto comune      |
| - |                  |

15:40

Video comune

| Disconne | > |  |  |
|----------|---|--|--|
|          | > |  |  |
|          | > |  |  |
| /eicolo  | > |  |  |
|          | _ |  |  |

|               | and the second | - Hartley Cold while the |
|---------------|----------------|--------------------------|
| 0             |                |                          |
| D             | .ul 40         |                          |
| Album         |                |                          |
| eo comune     | 43             | >                        |
| o di emergen  | 0              | >                        |
| itoraggio par | 5              | >                        |
| strazione tim | 8              | >                        |
| comune        | 5              | >                        |
|               |                |                          |